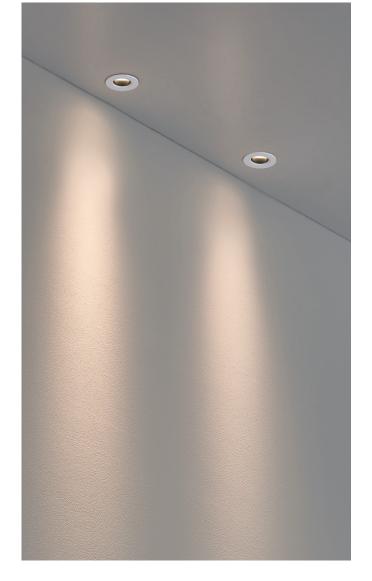

## LD72DR

Data sheet - Page 1

Miniature Deep Recessed Low Glare LED Downlight

The new LD72DR is a miniature, deep recessed LED downlight with matt black baffle for low glare applications. Ideal for display, niches or general downlighting effects, the LD72DR is very discreet with the LED set back by 15mm to further reduce glare & and a painted bezel which can be matched to the mounting surface. Utilising the latest LED technology, the LD72DR achieves a typical CRI of 93 in warm white. IP40 as standard, but can be specified IP54 for bathrooms or wet environments.

## **Key Features**

- Matt black inner baffle & LED set back 15mm from front of the fitting for reduced
- High power for its size
- High efficiency optics specially designed for LightGraphix guarantee excellent beam spread and shape
- Optional IP54 version for wet areas, comes with glass and gasket
- Hidden spring clip fixings
- Simple and fast installation
- Available with Switch, 0-10V, DMX, Dali or Mains dimmable drivers