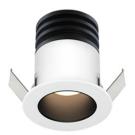

## LD72DR

Data sheet - Page 1

Miniature Deep Recessed Low Glare LED Downlight

The new LD72DR is a miniature, deep recessed LED downlight with matt black baffle for low glare applications. Ideal for display, niches or general downlighting effects, the LD72DR is very discreet with the LED set back by 15mm to further reduce glare & and a painted bezel which can be matched to the mounting surface. Utilising the latest LED technology, the LD72DR achieves a typical CRI of 93 in warm white. IP40 as standard, but can be specified IP54 for bathrooms or wet environments.

LED lifetime L90B5 at 90,000hrs

Anodised & painted aluminium body, bezel Materials Glass 1.2mm thick borosilicate (IP54 version only) Wiring Comes pre-wired with 2x 200mm single core lead,

can be specified with up to 3m of single core

cable at extra cost

IP rating IP40 standard (optional IP54)

<sup>\*</sup>LED wattage includes losses associated with using an 85% efficient driver

<sup>\*\*</sup> Lumen output data applies to all colour temperatures.

### **Photometrics**

Photometric files are included in the design pack which can be downloaded from the LD72DR product page on the website.

IP54 rated version includes a glass front and a gasket that sits between the mounting surface and the bezel