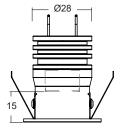

### **Dimensions and Fixing Options**

LED and optic position recessed by 15mm for reduced glare.