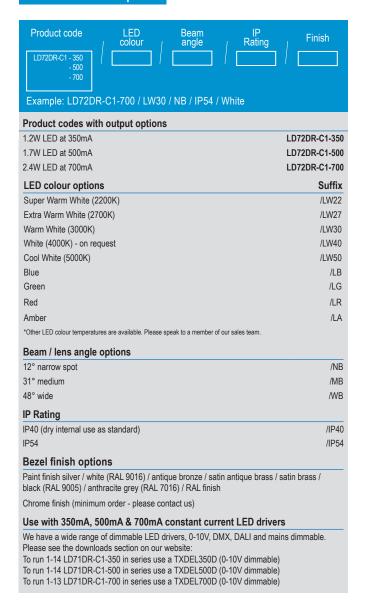

ed with 2x 200mm single core lead,

can be specified with up to 3m of single core

cable at extra cost

IP rating IP40 standard (optional IP54)











<sup>\*</sup>LED wattage includes losses associated with using an 85% efficient driver

<sup>\*\*</sup> Lumen output data applies to all colour temperatures.



# LD72DR











Data sheet - Page 2



Miniature Deep Recessed Low Glare LED Downlight

### **Dimensions and Fixing Options**



LED and optic position recessed by 15mm for reduced glare.

### **Photometrics**

Photometric files are included in the design pack which can be downloaded from the LD72DR product page on the website.





IP54 rated version includes a glass front and a gasket that sits between the mounting surface and the bezel



#### **Order Codes and Options**