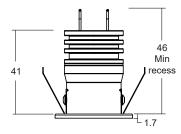

### **Photometrics**

Photometric files are included in the design pack which can be downloaded from the LD72DR product page on the website.

IP54 rated version includes a glass front and a gasket that sits between the mounting surface and the bezel