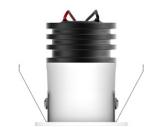

LED lifetime L90B5 at 90,000hrs

Anodised & painted aluminium body, bezel Materials Glass 1.2mm thick borosilicate (IP54 version only) Wiring Comes pre-wired with 2x 200mm single core lead,

can be specified with up to 3m of single core

### **Photometrics**

Photometric files are included in the design pack which can be downloaded from the LD72DR product page on the website.

IP54 rated version includes a glass front and a gasket that sits between the mounting surface and the bezel