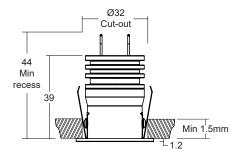

### **Dimensions and Fixing Options**

LED and optic position recessed by 15mm for reduced glare.