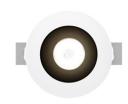

## LD72DR

Data sheet - Page 1

Miniature Deep Recessed Low Glare LED Downlight

The new LD72DR is a miniature, deep recessed LED downlight with matt black baffle for low glare applications. Ideal for display, niches or general downlighting effects, the LD72DR is very discreet with the LED set back by 15mm to further reduce glare & and a painted bezel which can be matched to the mounting surface. Utilising the latest LED technology, the LD72DR achieves a typical CRI of 93 in warm white. IP40 as standard, but can be specified IP54 for bathrooms or wet environments.

### **Dimensions and Fixing Options**

LED and optic position recessed by 15mm for reduced glare.